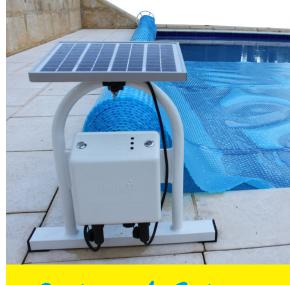

#### **Solar Panel**

Maintain battery using the sun's rays, meaning your Daisy Power roller is always ready to go!