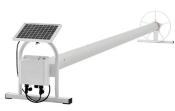

Choose from four styles to suit your outdoor area

Daisy Power SQ - Squat Profile

Daisy Power UBR – Under Bench Roller

Daisy Power ST - Stationary

Daisy Power WM – Wall Mount