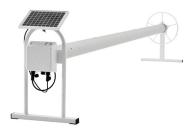

Choose from four styles to suit your outdoor area

Daisy Power SQ - Squat Profile

Daisy Power UBR – Under Bench Roller

Daisy Power ST - Stationary

Daisy Power WM – Wall Mount