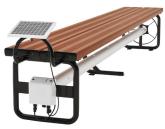

Choose from four styles to suit your outdoor area

Daisy Power SQ - Squat Profile

Daisy Power UBR – Under Bench Roller

Daisy Power ST - Stationary

Daisy Power WM – Wall Mount