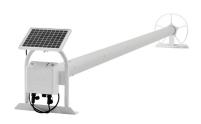

Choose from four styles to suit your outdoor area

Daisy Power SQ - Squat Profile

Daisy Power UBR – Under Bench Roller

Daisy Power ST - Stationary

Daisy Power WM – Wall Mount